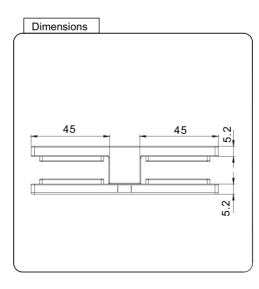

| MATERIAL:                   | CATALOGUE AND DESCRIPTION:                                                                                                             | NOTES:                                                                                                                                                                                                                                                                            | SILVER STONE HARDWARE PTYLID |
|-----------------------------|----------------------------------------------------------------------------------------------------------------------------------------|-----------------------------------------------------------------------------------------------------------------------------------------------------------------------------------------------------------------------------------------------------------------------------------|------------------------------|
| Duplex 2250 Stainless Steel | <ul> <li>&gt; Glass Fixing System</li> <li>&gt; Glass Clamp</li> <li>&gt; Heavy Duty Friction Fit Glass to Glass 180° Clamp</li> </ul> | This drawing and or specification is the property of Silver Stone Hardware<br>Pty Ltd - and must be returned to them on request. Unauthorised use may<br>result in Legal Action. Its contents must not be made public, nor copied,<br>nor used directly or indirectly in any way. |                              |