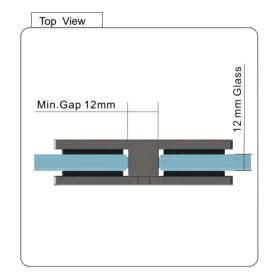

| MATERIAL:                   | CATALOGUE AND DESCRIPTION:                                                                                                             | NOTES:                                                                                                                                                                                                                                                                            | SILVER STONE HARDWARE PTYLID |
|-----------------------------|----------------------------------------------------------------------------------------------------------------------------------------|-----------------------------------------------------------------------------------------------------------------------------------------------------------------------------------------------------------------------------------------------------------------------------------|------------------------------|
| Duplex 2250 Stainless Steel | <ul> <li>&gt; Glass Fixing System</li> <li>&gt; Glass Clamp</li> <li>&gt; Heavy Duty Friction Fit Glass to Glass 180° Clamp</li> </ul> | This drawing and or specification is the property of Silver Stone Hardware<br>Pty Ltd - and must be returned to them on request. Unauthorised use may<br>result in Legal Action. Its contents must not be made public, nor copied,<br>nor used directly or indirectly in any way. |                              |