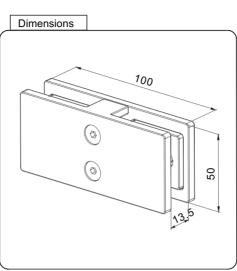

| MATERIAL:                   | CATALOGUE AND DESCRIPTION:                                                                                                             | NOTES:                                                                                                                                                                                                                                                                            | SILVER STONE HARDWARE PTYLID |
|-----------------------------|----------------------------------------------------------------------------------------------------------------------------------------|-----------------------------------------------------------------------------------------------------------------------------------------------------------------------------------------------------------------------------------------------------------------------------------|------------------------------|
| Duplex 2250 Stainless Steel | <ul> <li>&gt; Glass Fixing System</li> <li>&gt; Glass Clamp</li> <li>&gt; Heavy Duty Friction Fit Glass to Glass 180° Clamp</li> </ul> | This drawing and or specification is the property of Silver Stone Hardware<br>Pty Ltd - and must be returned to them on request. Unauthorised use may<br>result in Legal Action. Its contents must not be made public, nor copied,<br>nor used directly or indirectly in any way. |                              |