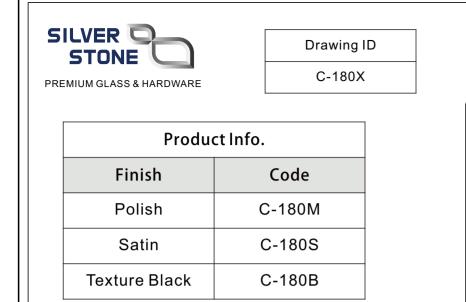

| MATERIAL:                   | CATALOGUE AND DESCRIPTION:                                                                                                             | NOTES:                                                                                                                                                                                                                                                                            | SILVER STONE HARDWARE PTYLID |
|-----------------------------|----------------------------------------------------------------------------------------------------------------------------------------|-----------------------------------------------------------------------------------------------------------------------------------------------------------------------------------------------------------------------------------------------------------------------------------|------------------------------|
| Duplex 2250 Stainless Steel | <ul> <li>&gt; Glass Fixing System</li> <li>&gt; Glass Clamp</li> <li>&gt; Heavy Duty Friction Fit Glass to Glass 180° Clamp</li> </ul> | This drawing and or specification is the property of Silver Stone Hardware<br>Pty Ltd - and must be returned to them on request. Unauthorised use may<br>result in Legal Action. Its contents must not be made public, nor copied,<br>nor used directly or indirectly in any way. |                              |