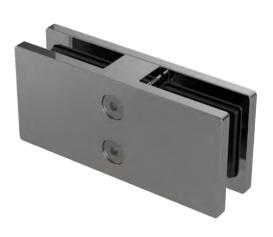

| MATERIAL:                   | CATALOGUE AND DESCRIPTION:                                                                                                             | NOTES:                                                                                                                                                                                                                                                                            | SILVER STONE HARDWARE PTYLID |
|-----------------------------|----------------------------------------------------------------------------------------------------------------------------------------|-----------------------------------------------------------------------------------------------------------------------------------------------------------------------------------------------------------------------------------------------------------------------------------|------------------------------|
| Duplex 2250 Stainless Steel | <ul> <li>&gt; Glass Fixing System</li> <li>&gt; Glass Clamp</li> <li>&gt; Heavy Duty Friction Fit Glass to Glass 180° Clamp</li> </ul> | This drawing and or specification is the property of Silver Stone Hardware<br>Pty Ltd - and must be returned to them on request. Unauthorised use may<br>result in Legal Action. Its contents must not be made public, nor copied,<br>nor used directly or indirectly in any way. |                              |